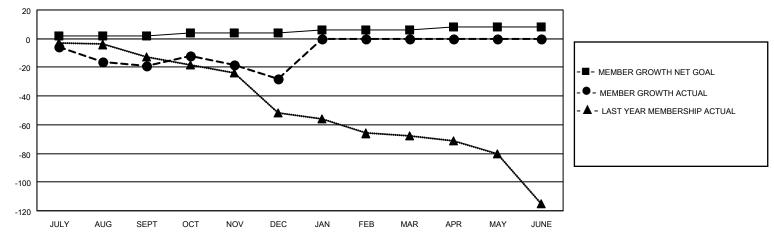

#### GOALS AND ACTUAL MEMBERS CUMULATIVE

| DROPPED CLUBS: 1 |    | 29 CLUBS OF 59 ADDED 1 OR<br>MORE NEW MEMBERS | GENDER DISTRIBUTION                |              |  |
|------------------|----|-----------------------------------------------|------------------------------------|--------------|--|
|                  |    | MORE NEW MEMBERS                              | MALE                               | 773 (72.92%) |  |
|                  |    |                                               | FEMALE 287 (27.08%)                |              |  |
| DROPPED MEMBERS  |    |                                               | NON BINARY                         | 0 (0.00%)    |  |
| DECEACED         | 7  |                                               | PREFER NOT TO ANSWER               | 0 (0.00%)    |  |
| DECEASED         | ,  |                                               |                                    |              |  |
| CLUB CANCELLED   | 0  | CLICK HERE FOR CUMULATIVE                     | TOTAL FAMILY UNIT MEMBERS 121      |              |  |
| OTHER            | 65 | MEMBERSHIP DATA                               |                                    |              |  |
| TOTAL            | 72 |                                               | FAMILY MEMBERS PAYING HALF DUES 62 |              |  |
|                  |    |                                               |                                    |              |  |